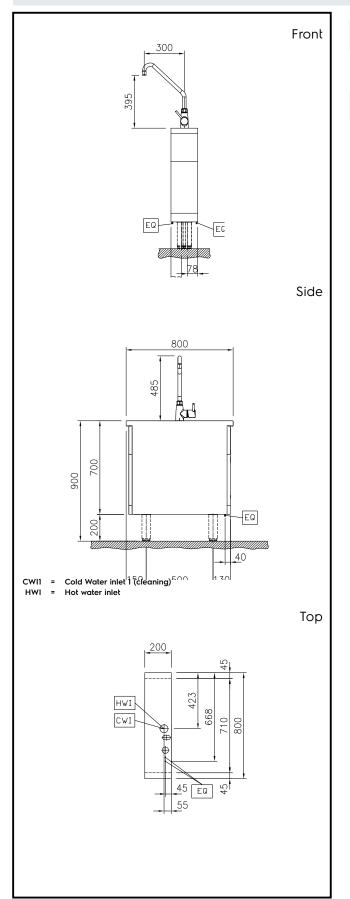

# Modular Cooking Range Line thermaline 80 - Water mixing tap with lever, 1 Side - H=700

| v | v | a | • | _ | r. |
|---|---|---|---|---|----|
|   |   |   |   |   |    |

Inlet water line size: 3/4" Incoming Cold/hot Water line size: 3/4"

### **Key Information:**

External dimensions, Width: 200 mm
External dimensions, Depth: 800 mm
External dimensions, Height: 700 mm
Net weight: 23 kg

| Optional Accessories                                                                                                                                                                                           |     |        |  |
|----------------------------------------------------------------------------------------------------------------------------------------------------------------------------------------------------------------|-----|--------|--|
| • Connecting rail kit, 800mm                                                                                                                                                                                   | PNC | 912500 |  |
| <ul> <li>Stainless steel side panel,<br/>800x700mm, freestanding</li> </ul>                                                                                                                                    | PNC | 912509 |  |
| <ul> <li>Portioning shelf, 200mm width</li> </ul>                                                                                                                                                              | PNC | 912520 |  |
| <ul> <li>Portioning shelf, 200mm width</li> </ul>                                                                                                                                                              | PNC | 912550 |  |
| <ul> <li>Folding shelf, 300x800mm</li> </ul>                                                                                                                                                                   | PNC | 912577 |  |
| <ul> <li>Folding shelf, 400x800mm</li> </ul>                                                                                                                                                                   |     | 912578 |  |
| <ul> <li>Fixed side shelf, 200x800mm</li> </ul>                                                                                                                                                                |     | 912583 |  |
| <ul> <li>Fixed side shelf, 300x800mm</li> </ul>                                                                                                                                                                |     | 912584 |  |
| • Fixed side shelf, 400x800mm                                                                                                                                                                                  |     | 912585 |  |
| <ul> <li>Stainless steel plinth,<br/>freestanding, 200mm width</li> </ul>                                                                                                                                      | PNC | 912857 |  |
| <ul> <li>Connecting rail kit: modular 80<br/>(on the left) to ProThermetic tilting<br/>(on the right), ProThermetic<br/>stationary (on the left) to</li> </ul>                                                 | PNC | 912971 |  |
| ProThermetic (on the right)                                                                                                                                                                                    |     |        |  |
| <ul> <li>Connecting rail kit: modular 80         (on the right) to ProThermetic         tilling (on the left), ProThermetic         stationary (on the right) to         ProThermetic (on the left)</li> </ul> | PNC | 912972 |  |
| Endrail kit, flush-fitting, left                                                                                                                                                                               | PNC | 913109 |  |
| Endrail kit, flush-fitting, right                                                                                                                                                                              |     | 913110 |  |
| • Endrail kit (12.5mm) for thermaline 80 units, left                                                                                                                                                           |     | 913200 |  |
| • Endrail kit (12.5mm) for thermaline 80 units, right                                                                                                                                                          | PNC | 913201 |  |
| • Stainless steel side panel, left,<br>H=700                                                                                                                                                                   | PNC | 913214 |  |
| • Stainless steel side panel, right,<br>H=700                                                                                                                                                                  | PNC | 913215 |  |
| <ul> <li>T-connection rail for back-to-<br/>back installations without<br/>backsplash (to be ordered as S-<br/>code)</li> </ul>                                                                                | PNC | 913227 |  |
| • Insert profile D=800mm                                                                                                                                                                                       | PNC | 913230 |  |
| Endrail kit, (12.5mm), for back-to-<br>back installation, left                                                                                                                                                 |     | 913249 |  |
| Endrail kit, (12.5mm), for back-to-<br>back installation, right                                                                                                                                                | PNC | 913250 |  |
| Endrail kit, flush-fitting, for back-<br>to-back installation, left                                                                                                                                            | PNC | 913253 |  |
| Endrail kit, flush-fitting, for back-<br>to-back installation, right                                                                                                                                           | PNC | 913254 |  |
| Side reinforced panel only in<br>combination with side shelf, for<br>freestanding units                                                                                                                        | PNC | 913258 |  |
| <ul> <li>Side reinforced panel only in<br/>combination with side shelf, for<br/>back-to-back installations, left</li> </ul>                                                                                    | PNC | 913271 |  |
| <ul> <li>Side reinforced panel only in<br/>combination with side shelf, for<br/>back-to-back installation, right</li> </ul>                                                                                    | PNC | 913272 |  |